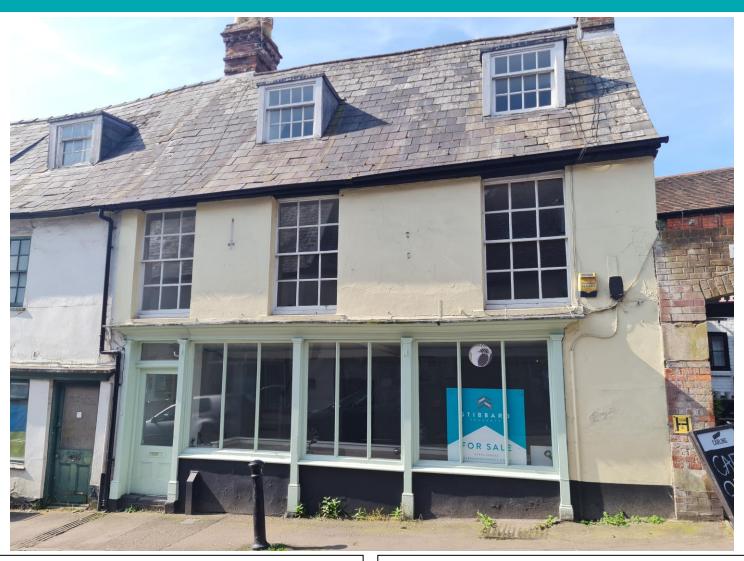

## 30 The Parade, Marlborough, Wiltshire, SN8 1NE

A conveniently placed grade II listed three storey mixed use unit near the centre of Marlborough. The ground floor is currently let from June 25 on a 5 year lease for £20,000 pa and has a total sales area of 410 sq ft with further WC, kitchen & storage facilities to the rear. Above this is a 2/3 bedroom flat.

Marlborough benefits from significant footfall and high levels of passing traffic and is situated within easy reach of the M4 & A303 via the A346 and the A4338.

- Services: Mains water, 3 phase electricity and drainage.
- Ground floor retail: let on 5 yr lease, £20,000 pa.
- Rateable value: £10,500 (eligible for 100% small business rate relief).
- Rear access.
- Total area of c.1,400 sq ft.
- For sale: £345,000 pa No VAT.
- Viewing by appointment; contact Andrew Stibbard on 07915 668232.