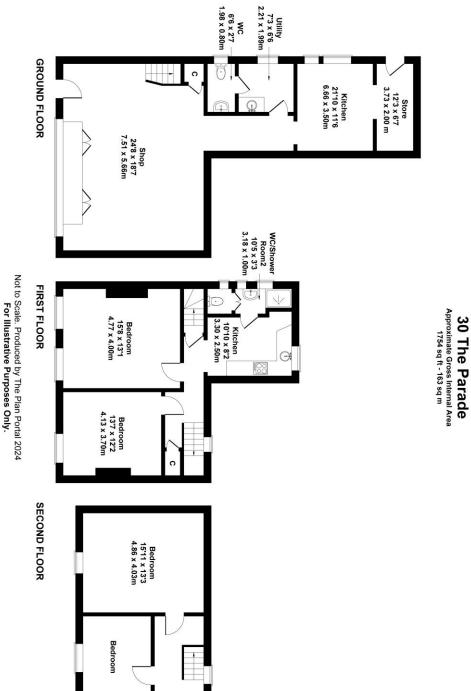

## 30 The Parade, Marlborough, Wiltshire, SN8 1NE

A conveniently placed grade II listed three storey mixed use unit near the centre of Marlborough. The ground floor is currently let from June 25 on a 5 year lease for £20,000 pa and has a total sales area of 410 sq ft with further WC, kitchen & storage facilities to the rear. Above this is a 2/3 bedroom flat.

Marlborough benefits from significant footfall and high levels of passing traffic and is situated within easy reach of the M4 & A303 via the A346 and the A4338.

- Services: Mains water, 3 phase electricity and drainage.
- Ground floor retail: let on 5 yr lease, £20,000 pa.
- Rateable value: £10,500 (eligible for 100% small business rate relief).
- Rear access.
- Total area of c.1,400 sq ft.
- For sale: £345,000 pa No VAT.
- Viewing by appointment; contact Andrew Stibbard on 07915 668232.