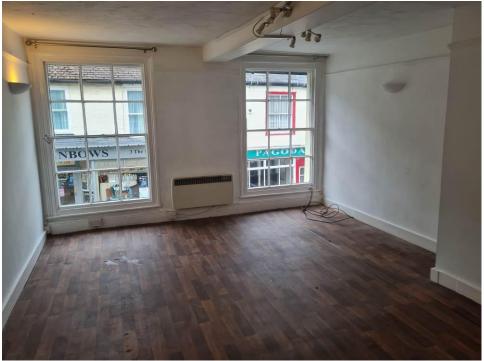

## 30 The Parade, Marlborough, Wiltshire, SN8 1NE

A conveniently placed grade II listed three storey mixed use unit near the centre of Marlborough. The ground floor is currently let from June 25 on a 5 year lease for £20,000 pa and has a total sales area of 410 sq ft with further WC, kitchen & storage facilities to the rear. Above this is a 2/3 bedroom flat.

Marlborough benefits from significant footfall and high levels of passing traffic and is situated within easy reach of the M4 & A303 via the A346 and the A4338.

- Services: Mains water, 3 phase electricity and drainage.
- Ground floor retail: let on 5 yr lease, £20,000 pa.
- Rateable value: £10,500 (eligible for 100% small business rate relief).
- Rear access.
- Total area of c.1,400 sq ft.
- For sale: £345,000 pa No VAT.
- Viewing by appointment; contact Andrew Stibbard on 07915 668232.